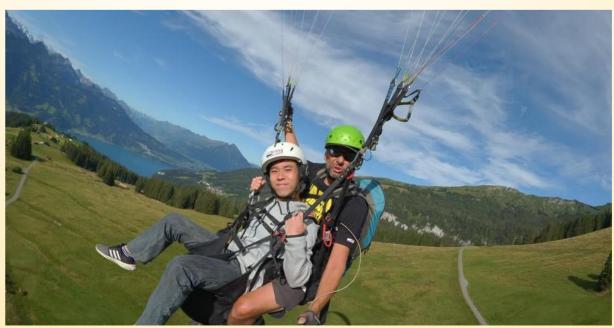

I would love to travel around the world and broaden my horizons in my whole life!

Harbin Ice and Snow World are Alex Chow's favorite travel destinations

Alex Chow enjoyed paragliding in Jungfraujoch of the Switzerland.